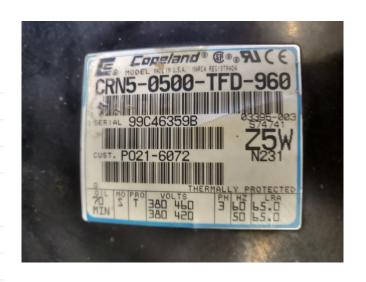

# Used Copeland CRN5-0500-TFD-960

Used Copeland CRN5-0500-TFD-960 scroll compressor Freon, A refrigeration. Our capacity table is based on the used type of Freon. You can also use this compressor(s) on alternative types of Freon. For all the other specs (if available), see the picture of the manufacturer model plate or the attached pdf file. \*Why choose for HOSBV? Were not only the largest used refrigeration specialist in Europe, but also, we deliver all equipment including an extensive test, warranty and industrial cleaning. \*Optional we can also perform a new paint job and arrange the logistics.