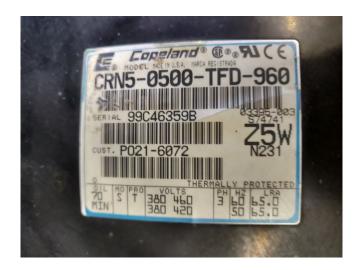

# Used Copeland CRN5-0500-TFD-960

Used Copeland CRN5-0500-TFD-960 scroll compressor Freon, A refrigeration. Our capacity table is based on the used type of Freon. You can also use this compressor(s) on alternative types of Freon. For all the other specs (if available), see the picture of the manufacturer model plate or the attached pdf file. \*Why choose for HOSBV? Were not only the largest used refrigeration specialist in Europe, but also, we deliver all equipment including an extensive test, warranty and industrial cleaning. \*Optional we can also perform a new paint job and arrange the logistics.